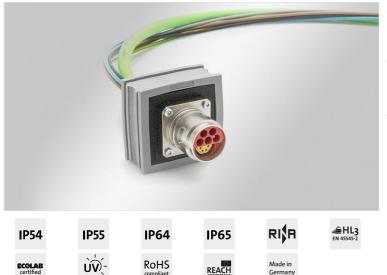

## **AT-B** adapter grommets

for custom interface solutions / IP65

AT-B is a blank adapter grommet (based on large KT grommets) for custom interface solutions, suitable for split icotek cable entry systems. The AT-M adapter grommets are made of elastomer with a polyamide body.

The integrated polyamide body is completely closed on one side. The effective area is  $24 \times 24$  mm, the wall thickness is 6 mm. Custom drill-holes and cut-outs can be made here for e.g. installation of screw mounted hybrid connectors.

They are compatible with all split icotek cable entry systems (suitable for KT cable grommets).

Advantages & benefits

## Specifications

| IP rating (EN 60529)  | IP54, IP55, IP64, IP65      | Panel connectors and sockets can be integrated directly into the cable entry system |
|-----------------------|-----------------------------|-------------------------------------------------------------------------------------|
| Material              | Elastomer                   | Separate cut-outs for connectors are no longer necessary                            |
|                       | Body: Polyamide             | Space-saving solution                                                               |
| Flame class           | UL94-V0, self-extinguishing | Individually usable area is 24 x 24 mm                                              |
| Operating temperature | -40 C° to 100 C°            |                                                                                     |
| Properties            | silicone free, halogen free |                                                                                     |